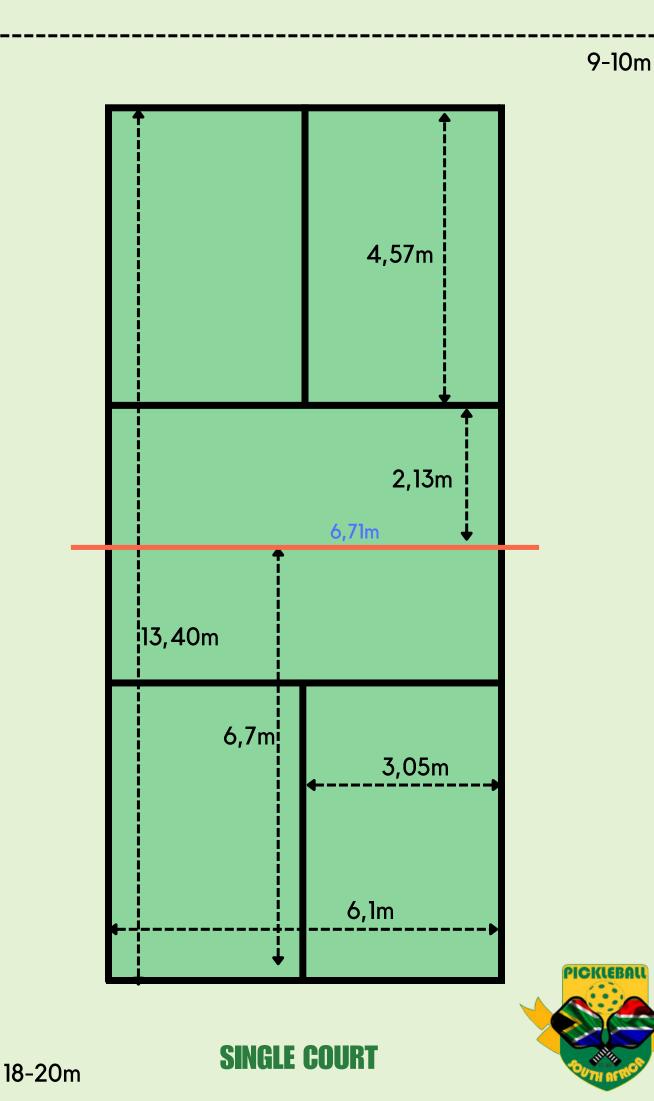

## **GUIDE TO BUILDING A COURT**

<u>SPACE REQUIRED:</u> Minimum size 9 x 18m Prefered size 10 x 20m

<u>TYPE OF SURFACE:</u> Concrete OR Asphalt base

When building from scratch it is recommended to consult with a reputable court construction company

Find a Reputable Contractor **HERE** 

For additional information please contact our sport development committee: **grow@pickleballsa.com** 

<u>NET DIMENSIONS:</u> Net width (Inside net pole width) 6.71m Net pole 76 - 90cm width

Net height: Centre 87-92cm At net pole 92-96cm

Tip: When one pickleball court is painted on a tennis court and the same net is used as for tennis simply loosen the tension on the net a bit and shorten the net hook in the middle to drop the net height.

FENCING: Recommended Fence height behind baseline is minimum of 1.8m Recommended Fence height between courts are 1m and higher

36m