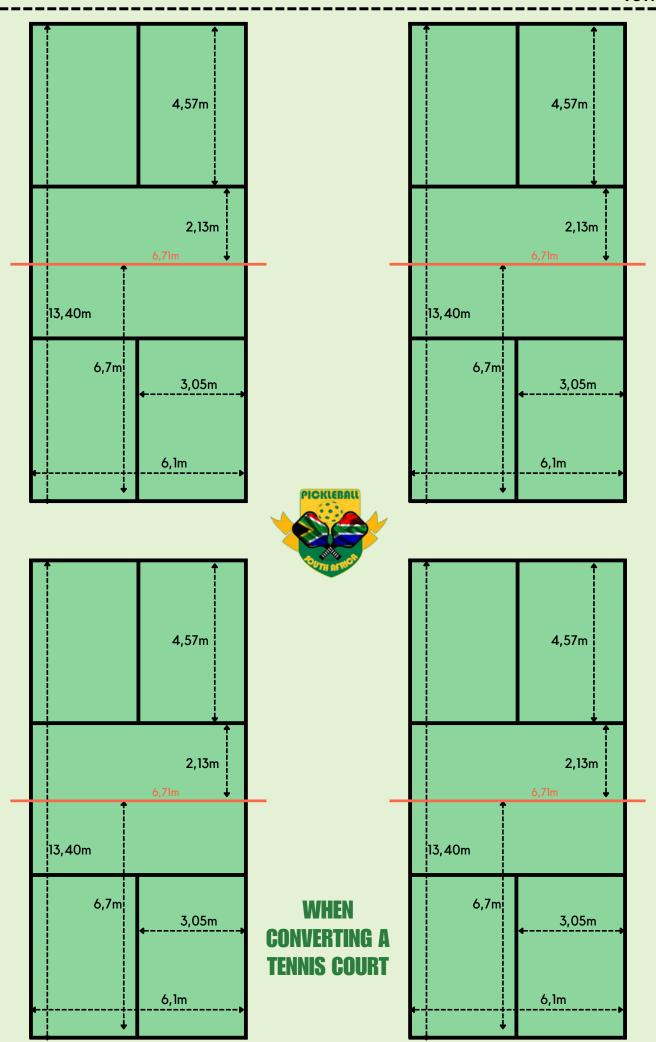

## **GUIDE TO BUILDING A COURT**

<u>SPACE REQUIRED:</u> Minimum size 9 x 18m Prefered size 10 x 20m

<u>TYPE OF SURFACE:</u> Concrete OR Asphalt base

When building from scratch it is recommended to consult with a reputable court construction company