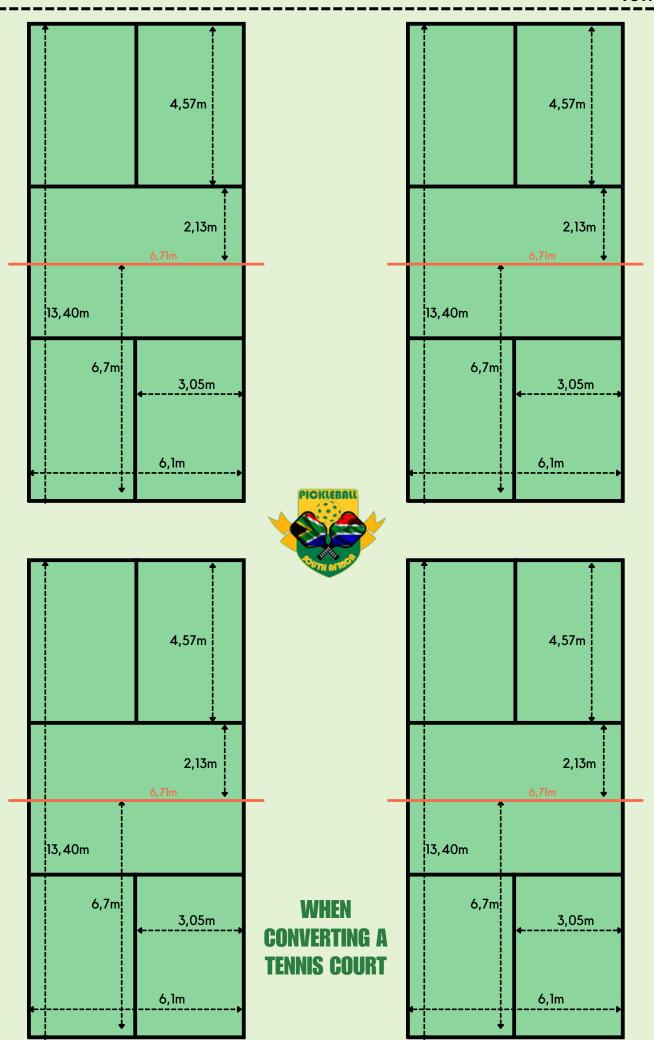

Net height: Centre 87-92cm At net pole 92-96cm

Tip: When one pickleball court is painted on a tennis court and the same net is used as for tennis simply loosen the tension on the net a bit and shorten the net hook in the middle to drop the net height.