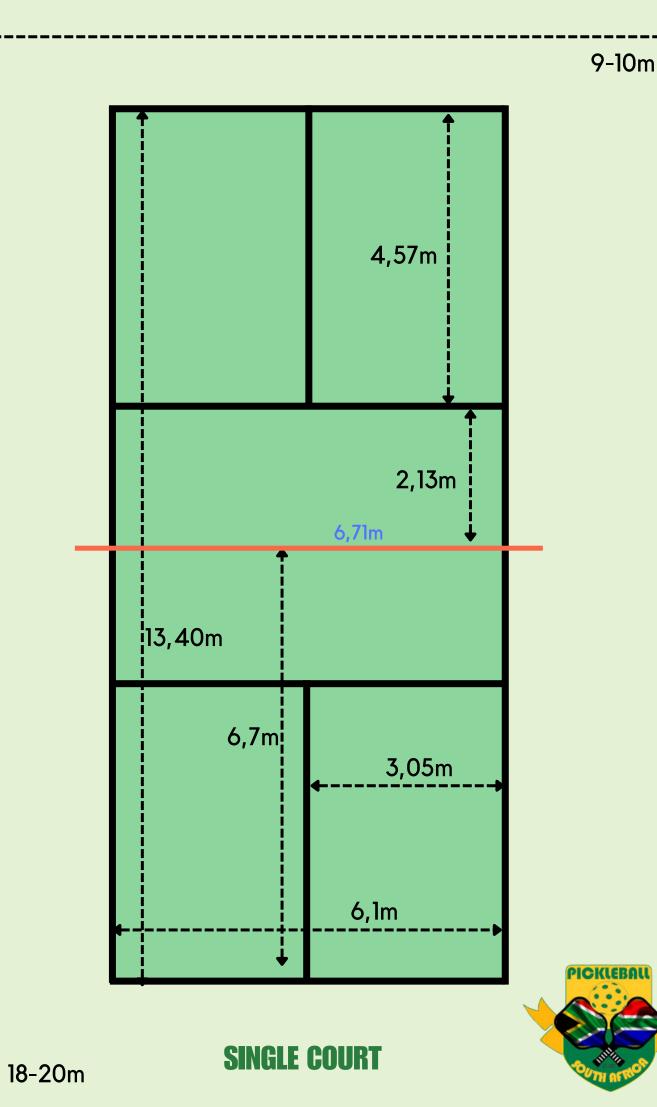

## **GUIDE TO BUILDING A COURT**

<u>SPACE REQUIRED:</u> Minimum size 9 x 18m Prefered size 10 x 20m

<u>TYPE OF SURFACE:</u> Concrete OR Asphalt base

When building from scratch it is recommended to consult with a reputable court construction company

Find a Reputable Contractor HERE

For guidance with new club contruction and development contact Lehan: **info@bothacourts.co.za** 

<u>NET DIMENSIONS:</u> Net width (Inside net pole width) 6.71m Net pole 76 - 90cm width

Net height: Centre 87-92cm At net pole 92-96cm

Tip: When one pickleball court is painted on a tennis court and the same net is used as for tennis simply loosen the tension on the net a bit and shorten the net hook in the middle to drop the net height.

FENCING: Recommended Fence height behind baseline is minimum of 1.8m Recommended Fence height between courts are 1m and higher

36m